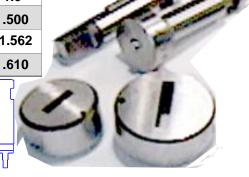

## Original-THOR TOOLING 1210-TH

Pricing is for Punch Tip Sizes .093" (2.3mm) to 1.000" (25.39mm)

| Station →       | Α    | В     |
|-----------------|------|-------|
| Max. Diagonal   | .750 | 1.0"  |
| Punch Shank O.D | .500 | .500  |
| Die O.D.        | 1.25 | 1.562 |
| Die Height      | .625 | .610  |