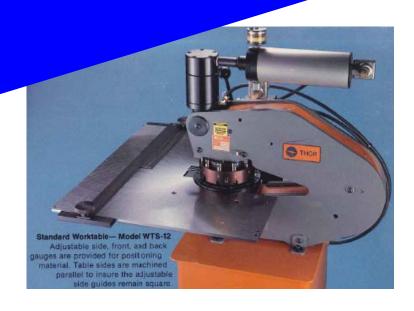

#### ACCESSORIES

| WORK TABLES   | MODEL WIS-12           | MODEL WTM-12     | MODEL STY-12        |
|---------------|------------------------|------------------|---------------------|
| Maximum gauge | travel from punch cent | terline          | THE PERSON NAMED IN |
| E to front    | 9-1/2" (241mm)         | 8-1/2" (216mm)   |                     |
| E to back     | 9-1/2" (241mm)         | 8-1/2" (216mm)   | 200                 |
| E to loft     | 12" (305mm)            | 12-1/2" (\$17mm) | 222                 |

| E to back<br>E to left<br>E to right | 9-1/2" (241mm)<br>12" (305mm)<br>12" (305mm) | 8-1/2" (216mm)<br>12-1/2" (817mm)<br>12-1/2" (817mm) |                                 |
|--------------------------------------|----------------------------------------------|------------------------------------------------------|---------------------------------|
| Maximum tempi                        | ale size                                     |                                                      | 9-1/2" x 19"<br>(241mm x 483mm) |
| Voltage                              |                                              |                                                      | 110 Volts, 60<br>Cycles or 220  |

All Thor table tops are constructed of heavy duty, thick steel plates—stress relieved and precision ground to prevent warping and insure flatness. Thor worktables come equipped with necessary mounting hardware and a comprehensive instruction booklet.