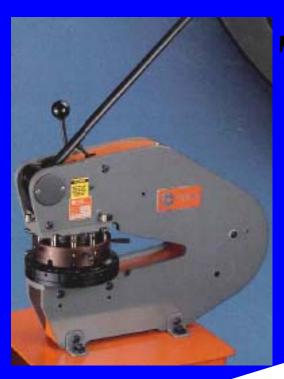

| PUNCH PRESSES                             | MODEL 1210                                                                                                                                                                                                                                                                                                                                                                                                                                                                                                                                                                                                                                                                                                                                                                                                                                                                                                                                                                                                                                                                                                                                                                                                                                                                                                                                                                                                                                                                                                                                                                                                                                                                                                                                                                                                                                                                                                                                                                                                                                                                                                                     | MODEL 1210AH*                                            |
|-------------------------------------------|--------------------------------------------------------------------------------------------------------------------------------------------------------------------------------------------------------------------------------------------------------------------------------------------------------------------------------------------------------------------------------------------------------------------------------------------------------------------------------------------------------------------------------------------------------------------------------------------------------------------------------------------------------------------------------------------------------------------------------------------------------------------------------------------------------------------------------------------------------------------------------------------------------------------------------------------------------------------------------------------------------------------------------------------------------------------------------------------------------------------------------------------------------------------------------------------------------------------------------------------------------------------------------------------------------------------------------------------------------------------------------------------------------------------------------------------------------------------------------------------------------------------------------------------------------------------------------------------------------------------------------------------------------------------------------------------------------------------------------------------------------------------------------------------------------------------------------------------------------------------------------------------------------------------------------------------------------------------------------------------------------------------------------------------------------------------------------------------------------------------------------|----------------------------------------------------------|
| Throat Depth                              | 12° (305mm)                                                                                                                                                                                                                                                                                                                                                                                                                                                                                                                                                                                                                                                                                                                                                                                                                                                                                                                                                                                                                                                                                                                                                                                                                                                                                                                                                                                                                                                                                                                                                                                                                                                                                                                                                                                                                                                                                                                                                                                                                                                                                                                    | 12" (305mm)                                              |
| Stations                                  | 10                                                                                                                                                                                                                                                                                                                                                                                                                                                                                                                                                                                                                                                                                                                                                                                                                                                                                                                                                                                                                                                                                                                                                                                                                                                                                                                                                                                                                                                                                                                                                                                                                                                                                                                                                                                                                                                                                                                                                                                                                                                                                                                             | 10                                                       |
| Maximum Material<br>Capacity              | 1" (25.4mm) Diameter hol<br>(With proper punch st                                                                                                                                                                                                                                                                                                                                                                                                                                                                                                                                                                                                                                                                                                                                                                                                                                                                                                                                                                                                                                                                                                                                                                                                                                                                                                                                                                                                                                                                                                                                                                                                                                                                                                                                                                                                                                                                                                                                                                                                                                                                              | e in 14 guage (2mm) mild ste<br>hear and die clearance). |
| Clearance between die<br>tops and punches | 7/32° (5.5mm)                                                                                                                                                                                                                                                                                                                                                                                                                                                                                                                                                                                                                                                                                                                                                                                                                                                                                                                                                                                                                                                                                                                                                                                                                                                                                                                                                                                                                                                                                                                                                                                                                                                                                                                                                                                                                                                                                                                                                                                                                                                                                                                  | 7/32" (6.5mm)                                            |
| Cycles                                    | The state of the s | Up to 60 strokes/minute                                  |
| Air Consumption                           | 12                                                                                                                                                                                                                                                                                                                                                                                                                                                                                                                                                                                                                                                                                                                                                                                                                                                                                                                                                                                                                                                                                                                                                                                                                                                                                                                                                                                                                                                                                                                                                                                                                                                                                                                                                                                                                                                                                                                                                                                                                                                                                                                             | 5 cu. in. per stroke at 100 PSI                          |
| Press Width                               | 3-1/2" (89mm)                                                                                                                                                                                                                                                                                                                                                                                                                                                                                                                                                                                                                                                                                                                                                                                                                                                                                                                                                                                                                                                                                                                                                                                                                                                                                                                                                                                                                                                                                                                                                                                                                                                                                                                                                                                                                                                                                                                                                                                                                                                                                                                  | 3-1/2" (89mm)                                            |
| Press Length                              | 22" (559mm)                                                                                                                                                                                                                                                                                                                                                                                                                                                                                                                                                                                                                                                                                                                                                                                                                                                                                                                                                                                                                                                                                                                                                                                                                                                                                                                                                                                                                                                                                                                                                                                                                                                                                                                                                                                                                                                                                                                                                                                                                                                                                                                    | 22° (559mm)                                              |
| Press Height                              | 15-1/2" (394mm)                                                                                                                                                                                                                                                                                                                                                                                                                                                                                                                                                                                                                                                                                                                                                                                                                                                                                                                                                                                                                                                                                                                                                                                                                                                                                                                                                                                                                                                                                                                                                                                                                                                                                                                                                                                                                                                                                                                                                                                                                                                                                                                | 26" (660mm)                                              |
| Mounting                                  | Bench or Stand                                                                                                                                                                                                                                                                                                                                                                                                                                                                                                                                                                                                                                                                                                                                                                                                                                                                                                                                                                                                                                                                                                                                                                                                                                                                                                                                                                                                                                                                                                                                                                                                                                                                                                                                                                                                                                                                                                                                                                                                                                                                                                                 | Floor Stand                                              |
| Press Weight                              | 125# (57kg)                                                                                                                                                                                                                                                                                                                                                                                                                                                                                                                                                                                                                                                                                                                                                                                                                                                                                                                                                                                                                                                                                                                                                                                                                                                                                                                                                                                                                                                                                                                                                                                                                                                                                                                                                                                                                                                                                                                                                                                                                                                                                                                    | 138# (63kg)                                              |
| Shipping Weight                           | 152# (69kg)                                                                                                                                                                                                                                                                                                                                                                                                                                                                                                                                                                                                                                                                                                                                                                                                                                                                                                                                                                                                                                                                                                                                                                                                                                                                                                                                                                                                                                                                                                                                                                                                                                                                                                                                                                                                                                                                                                                                                                                                                                                                                                                    | 165# (75kg)                                              |