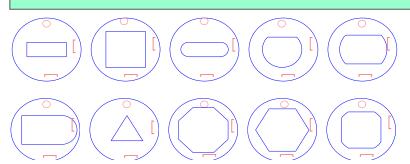

#### 10 STANDARD SHAPES

RECTANGLE • SQUARE • OBROUND • SINGLE-D DOUBLE-D • QUAD-D • HEXAGON • OCTAGON ADD \$10 PER SET FOR: LONG-D & EQUILATERAL