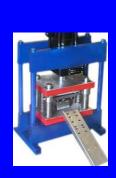

# THOR 1210 TOOLING

**H&O Die Supply** 

**7200 Interstate 20 Kennedale, TX 76060 www.hodie.com Phone: 214-630-6660 Fax: 214-630-6693** 

Feb-10

| PUNCH PRESSES                             | MODEL 1210                                                                                                                                                                                                                                                                                                                                                                                                                                                                                                                                                                                                                                                                                                                                                                                                                                                                                                                                                                                                                                                                                                                                                                                                                                                                                                                                                                                                                                                                                                                                                                                                                                                                                                                                                                                                                                                                                                                                                                                                                                                                                                                     | MODEL 1210AH*                                            |
|-------------------------------------------|--------------------------------------------------------------------------------------------------------------------------------------------------------------------------------------------------------------------------------------------------------------------------------------------------------------------------------------------------------------------------------------------------------------------------------------------------------------------------------------------------------------------------------------------------------------------------------------------------------------------------------------------------------------------------------------------------------------------------------------------------------------------------------------------------------------------------------------------------------------------------------------------------------------------------------------------------------------------------------------------------------------------------------------------------------------------------------------------------------------------------------------------------------------------------------------------------------------------------------------------------------------------------------------------------------------------------------------------------------------------------------------------------------------------------------------------------------------------------------------------------------------------------------------------------------------------------------------------------------------------------------------------------------------------------------------------------------------------------------------------------------------------------------------------------------------------------------------------------------------------------------------------------------------------------------------------------------------------------------------------------------------------------------------------------------------------------------------------------------------------------------|----------------------------------------------------------|
| Throat Depth                              | 12° (305mm)                                                                                                                                                                                                                                                                                                                                                                                                                                                                                                                                                                                                                                                                                                                                                                                                                                                                                                                                                                                                                                                                                                                                                                                                                                                                                                                                                                                                                                                                                                                                                                                                                                                                                                                                                                                                                                                                                                                                                                                                                                                                                                                    | 12" (305mm)                                              |
| Stations                                  | 10                                                                                                                                                                                                                                                                                                                                                                                                                                                                                                                                                                                                                                                                                                                                                                                                                                                                                                                                                                                                                                                                                                                                                                                                                                                                                                                                                                                                                                                                                                                                                                                                                                                                                                                                                                                                                                                                                                                                                                                                                                                                                                                             | 10                                                       |
| Maximum Material<br>Capacity              | 1" (25.4mm) Diameter hol<br>(With proper punch st                                                                                                                                                                                                                                                                                                                                                                                                                                                                                                                                                                                                                                                                                                                                                                                                                                                                                                                                                                                                                                                                                                                                                                                                                                                                                                                                                                                                                                                                                                                                                                                                                                                                                                                                                                                                                                                                                                                                                                                                                                                                              | e in 14 guage (2mm) mild ste<br>hear and die clearance). |
| Clearance between die<br>tops and punches | 7/32° (5.5mm)                                                                                                                                                                                                                                                                                                                                                                                                                                                                                                                                                                                                                                                                                                                                                                                                                                                                                                                                                                                                                                                                                                                                                                                                                                                                                                                                                                                                                                                                                                                                                                                                                                                                                                                                                                                                                                                                                                                                                                                                                                                                                                                  | 7/32" (6.5mm)                                            |
| Cycles                                    | The state of the s | Up to 60 strokes/minute                                  |
| Air Consumption                           | 12                                                                                                                                                                                                                                                                                                                                                                                                                                                                                                                                                                                                                                                                                                                                                                                                                                                                                                                                                                                                                                                                                                                                                                                                                                                                                                                                                                                                                                                                                                                                                                                                                                                                                                                                                                                                                                                                                                                                                                                                                                                                                                                             | 5 cu. in. per stroke at 100 PSI                          |
| Press Width                               | 3-1/2" (89mm)                                                                                                                                                                                                                                                                                                                                                                                                                                                                                                                                                                                                                                                                                                                                                                                                                                                                                                                                                                                                                                                                                                                                                                                                                                                                                                                                                                                                                                                                                                                                                                                                                                                                                                                                                                                                                                                                                                                                                                                                                                                                                                                  | 3-1/2" (89mm)                                            |
| Press Length                              | 22" (559mm)                                                                                                                                                                                                                                                                                                                                                                                                                                                                                                                                                                                                                                                                                                                                                                                                                                                                                                                                                                                                                                                                                                                                                                                                                                                                                                                                                                                                                                                                                                                                                                                                                                                                                                                                                                                                                                                                                                                                                                                                                                                                                                                    | 22° (559mm)                                              |
| Press Height                              | 15-1/2" (394mm)                                                                                                                                                                                                                                                                                                                                                                                                                                                                                                                                                                                                                                                                                                                                                                                                                                                                                                                                                                                                                                                                                                                                                                                                                                                                                                                                                                                                                                                                                                                                                                                                                                                                                                                                                                                                                                                                                                                                                                                                                                                                                                                | 26" (660mm)                                              |
| Mounting                                  | Bench or Stand                                                                                                                                                                                                                                                                                                                                                                                                                                                                                                                                                                                                                                                                                                                                                                                                                                                                                                                                                                                                                                                                                                                                                                                                                                                                                                                                                                                                                                                                                                                                                                                                                                                                                                                                                                                                                                                                                                                                                                                                                                                                                                                 | Floor Stand                                              |
| Press Weight                              | 125# (57kg)                                                                                                                                                                                                                                                                                                                                                                                                                                                                                                                                                                                                                                                                                                                                                                                                                                                                                                                                                                                                                                                                                                                                                                                                                                                                                                                                                                                                                                                                                                                                                                                                                                                                                                                                                                                                                                                                                                                                                                                                                                                                                                                    | 138# (63kg)                                              |
| Shipping Weight                           | 152# (69kg)                                                                                                                                                                                                                                                                                                                                                                                                                                                                                                                                                                                                                                                                                                                                                                                                                                                                                                                                                                                                                                                                                                                                                                                                                                                                                                                                                                                                                                                                                                                                                                                                                                                                                                                                                                                                                                                                                                                                                                                                                                                                                                                    | 165# (75kg)                                              |