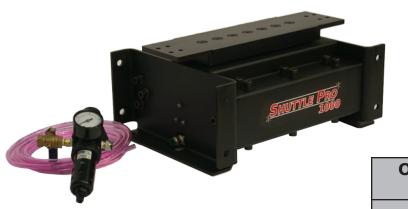

## SHUTTLE PRO

## global conveying solutions for the metal stamping industry

**1000** 

\$1,950.00

Includes filter regulator assembly

| The Shuttle Pro 1000 is the perfect fit for heavy   |
|-----------------------------------------------------|
| duty scrap handling applications. Capable of        |
| carrying single or multiple trays, this shaker      |
| has  an  unbeatable  price  to  performance  ratio. |
|                                                     |

Shuttle Pro Conveyors make removing scrap from your press more economical than ever.

| Operating Pressure           | 0 to 80 PSI<br>0 to 5.5 Bar                |
|------------------------------|--------------------------------------------|
| Air Consumption              | 4 CFM                                      |
| 7 Сольшираю                  | 113.3 Liter/Min                            |
| Air Requirements             | Dry Filtered Air                           |
| <b>Operating Temperature</b> | 0 to 120 Fahrenheit<br>-18 to 49 Celsius   |
| Push Force                   | 1000 LB @ 80 PSI<br>453.59 KG @ 5.5<br>Bar |
| Tray Weight Capacity         | 250 LB<br>113.4 KG                         |
| Part Load Capacity           | 500 LB<br>226.8 KG                         |
| Drive Height                 | 8.00 Inches<br>20.32 Centimeters           |
| Drive Width                  | 17.00 Inches<br>43.18 Centimeters          |
| Drive Length                 | 13.00 Inches<br>33.02 Centimeters          |
| Drive Weight                 | 78 LB<br>35.38 KG                          |