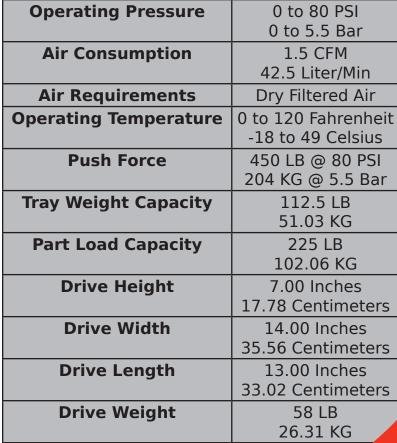

## global conveying solutions for the metal stamping industry

**450** 

unbeatable price to performance ratio.

Shuttle Pro Conveyors make removing scrap from your press more economical than ever.

The Shuttle Pro 450 is the perfect fit for light to medium duty scrap handling applications. Capable of carrying single or multiple trays, this shaker has an