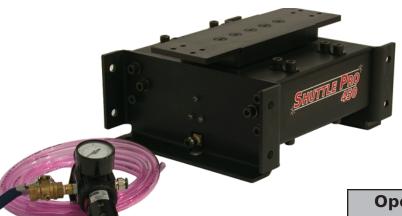

## global conveying solutions for the metal stamping industry

**450** 

unbeatable price to performance ratio.

Shuttle Pro Conveyors make removing scrap from your press more economical than ever.

The Shuttle Pro 450 is the perfect fit for light to medium duty scrap handling applications. Capable of carrying single or multiple trays, this shaker has an

\$1,575.00

Includes filter regulator assembly