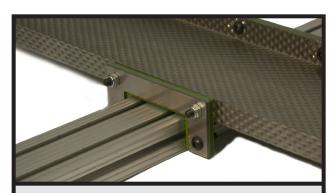

## **Tray Mount Kits**

For mounting Tray to Extruded Aluminum Cross bar. Includes Mounting Hardware.

## **Standard**

P/N: SP-STMK

Fits 1.5" x 3" bar \$30.00

Metric

P/N SP-MTMK

Fits 40mm x 80mm bar

0.00 \$30.00

a world class product a world class price