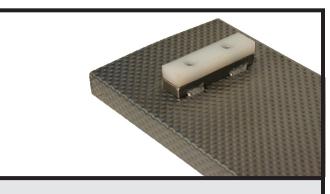

## **Tray Wear Pads**

Prevents Tray Wear Issues. Assembly includes steel plate and wear pad.

Requires Welding. Available in two sizes.

4" (10.16 cm) length

8" (20.32 cm) length

P/N: SP-TWP1 P/N: SP-TWP2

\$20.00 \$25.00